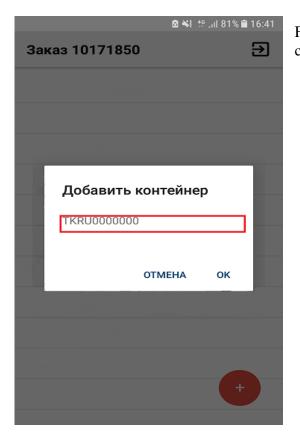

# Stage No.2

| Заказ 10171850 | ⊠ ¥{ ∜ .ii  81% ≘ 16:40<br>⊋ | Open the window "Add Container" by clicking the sign (+). |
|----------------|------------------------------|-----------------------------------------------------------|
|                |                              |                                                           |
|                |                              |                                                           |
|                |                              |                                                           |
|                |                              |                                                           |
|                | +                            |                                                           |

# Stage No.3

Fill in the four-digit prefix and the seven-digit number of the container. Confirm by clicking the sign (OK).