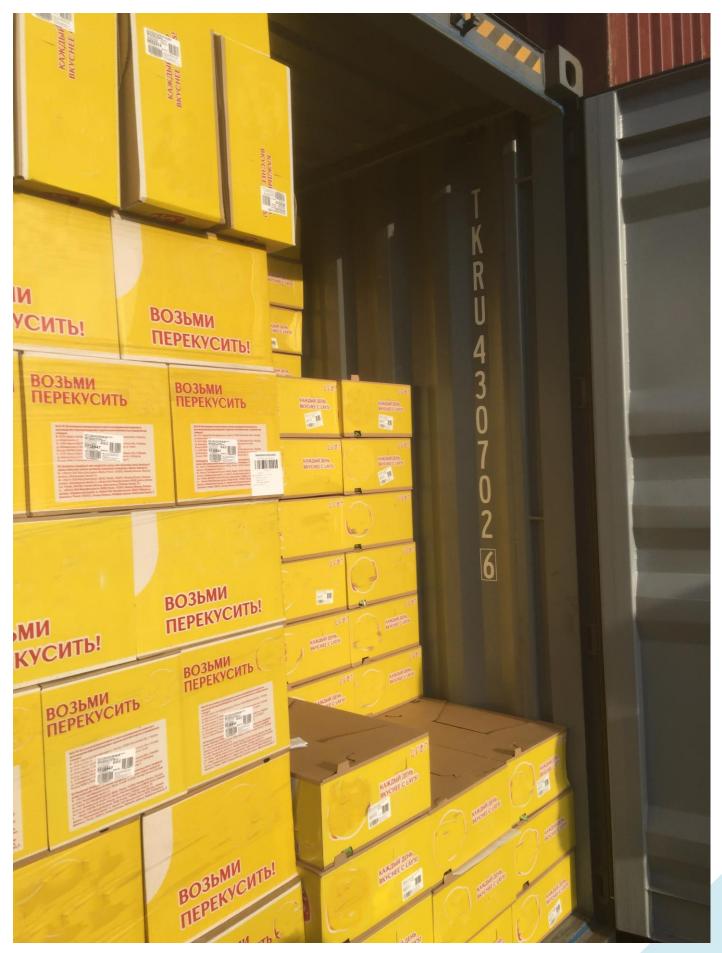

a) the first photo shall contain the Cargo and the number of the container that is placed inside on its right wall; sample is shown in Picture 1;

<sup>&</sup>lt;sup>1</sup> This rule also applies to the Customer - forwarder that is exclusive, sole representative of the manufacturer

c) the third photo shall contain the picture of the sidewall of the loaded container, with the right side door being closed, and the left one being opened; sample is shown in Picture 3.

6. In order to simplify the procedure of photofixation, it is possible to use the mobile application TC Manager. To install it, you should have a mobile device with the Android operating system. The application is available for free download in the mobile application Play Market.