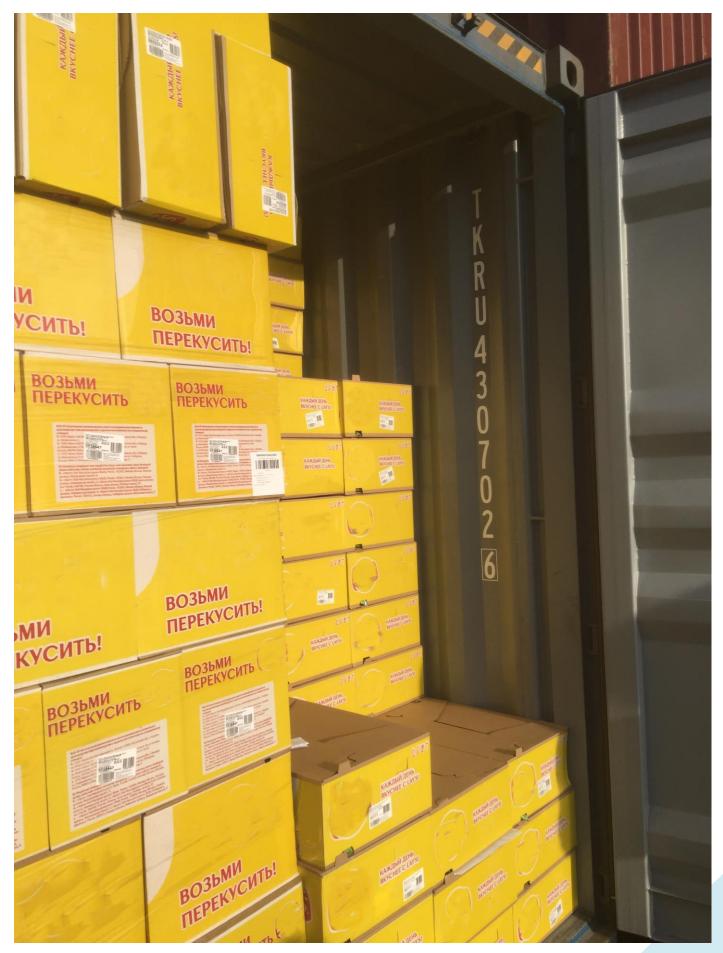

a) the first photo shall contain the Cargo and the number of the container that is placed inside on its right wall; sample is shown in Picture 1;

<sup>&</sup>lt;sup>1</sup> This rule also applies to the Customer - forwarder that is exclusive, sole representative of the manufacturer

c) the third photo shall contain the picture of the sidewall of the loaded container, with the right side door being closed, and the left one being opened; sample is shown in Picture 3.

6. In order to simplify the procedure of photofixation, it is possible to use the mobile application TC Manager. To install it, you should have a mobile device with the Android operating system. The application is available for free download in the mobile application Play Market.