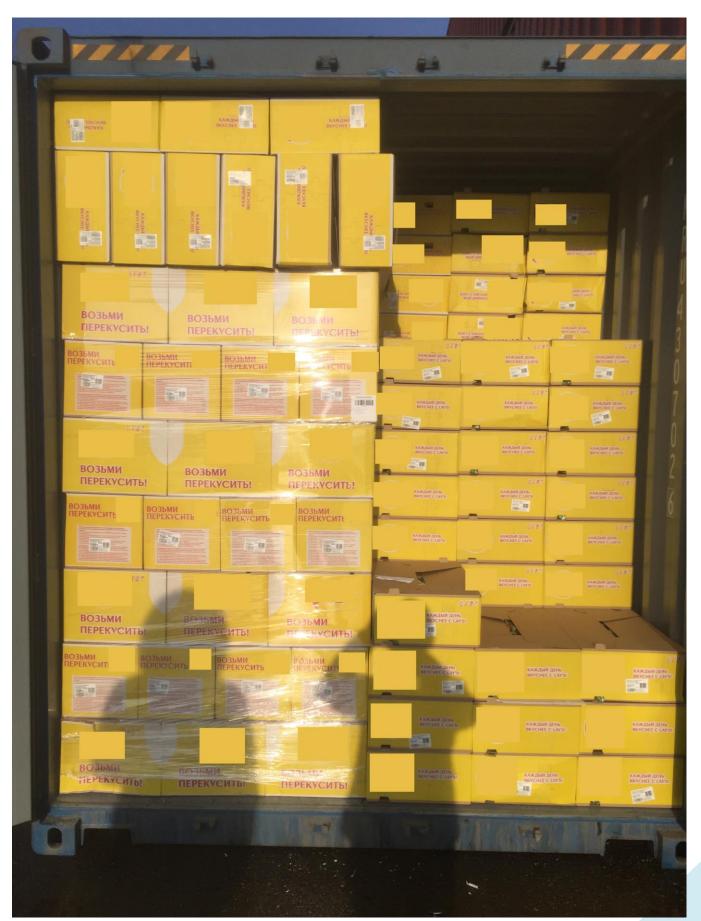

b) the second photo shall contain the Cargo from short distance; sample is shown in Picture 2;

N MALL KAN-JIM BEVCHIL TKRU 6 430702 45G1 ВОЗЬМИ ПЕРЕКУСИТЬ 0 . 30.480 KGS MAX GR 10 3,760 KGS 8,290 LBS ВОЗЬМИ ПЕРЕКУСИТЬ! ВОЗЬМИ ПЕРЕКУСИТЫ ВОЗЬМИ ПЕРЕКУСИТЬ 76.4 CU.M 2.700 CU.FT CU. CAP. ВОЗЬМИ ПЕРЕКУСИТЬ! ВОЗБМИ ПЕРЕКУСИТЬ озъми Перекуситы ВОЗЬМИ ПЕРЕКУСИТ E.u ВОЗЬМИ ПЕРЕКУСИТЬ! ПЕРЕКУСИТЬ CIMC ПЕРЕКУСИТЬ 71