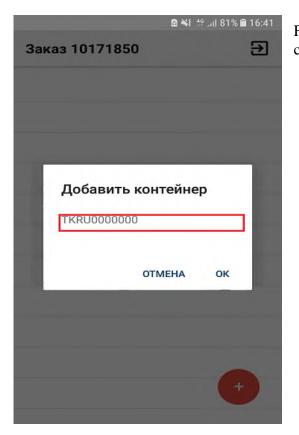

# Stage No.2

| ≊ ≼<br>Заказ 10171850 | { ∜  81% <b>≘</b> 16:40<br>€ | Open the window "Add Container" by clicking the sign (+). |
|-----------------------|------------------------------|-----------------------------------------------------------|
|                       |                              |                                                           |
|                       |                              |                                                           |
|                       |                              |                                                           |
|                       |                              |                                                           |