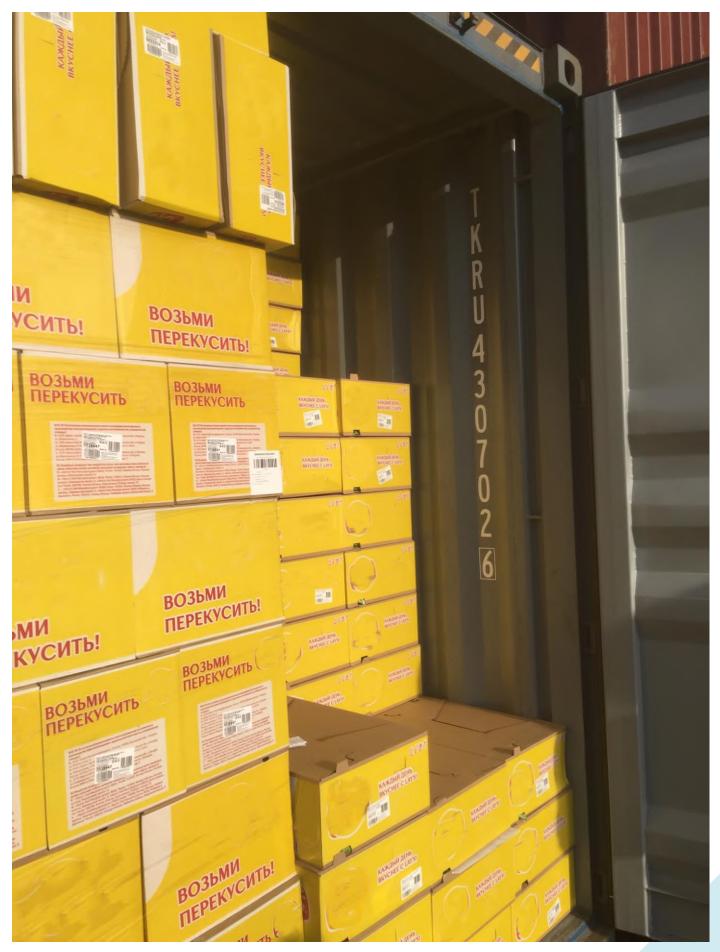

c) the third photo shall contain the picture of the sidewall of the loaded container, with the right side door being closed, and the left one being opened; sample is shown in Picture 3.

6. In order to simplify the procedure of photofixation, it is possible to use the mobile application TC Manager. To install it, you should have a mobile device with the Android operating system. The application is available for free download in the mobile application Play Market.