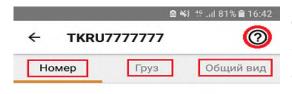

#### Stage No.5

The container card will open.

Add a photo to each of the three sections - "Number", "Cargo", "General View".

When you use the application for the first time, each section will show you the instruction with the examples of taking photos which later will be available when you click the sign "?".

### Stage No.6

|           | 2 ×     | 🤞 🝄 📶 81% 🛢 16:43 🗌 |
|-----------|---------|---------------------|
| ← TKR     | 0       |                     |
| Номер     | Груз    | Общий вид           |
|           |         |                     |
|           |         |                     |
|           |         |                     |
|           |         |                     |
| 0         |         | <b>f</b> in         |
| Сделать ф | ото Выб | рать из галереи     |